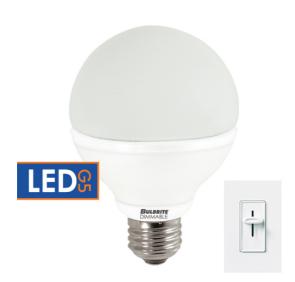

## Globe G25

8W LED G25 OMNI 2700K DIMMABLE E26 Item #775252 Ordering Code LED8G25/O/27K/D

- Dimmable
- G25 -High performance driver offers smooth dimming and is compatible with a variety of dimmers
- Ideal for residential and commercial applications most commonly used in chandeliers
- 8W LED = 60W INCANDESCENT