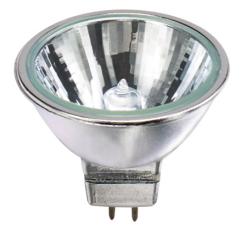

## MRs IR & Constant Color MR16

50W MR16 LENSED CONST COLOR FLOOD GU5.3 12V Item #642452 Ordering Code 50MR16C/CG40

- GE's Constant Color¬ feature hard coated dichroic reflector creating consistent color over life of lamp
- IR lamps use less wattage and deliver higher light output
- Filament types include C-6
- Ideal for residential and commercial applications

## TECHNICAL SPECIFICATIONS

| ltem # | Watts | Bulb Type | Base  | Color            | Color Temp. | CRI | Avg. Life | MOD    | Volts | Lumens | MOL    | Beam |
|--------|-------|-----------|-------|------------------|-------------|-----|-----------|--------|-------|--------|--------|------|
| 642452 | 50    | MR16      | GU5.3 | Soft White Light | 2900K       | 100 | 6,000     | 2.000" | 12    | N/A    | 1.875" | 40   |