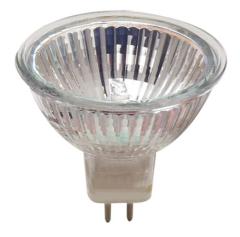

## MRS MR16

50W MR16 LENSED SPOT GU5.3 12V Item #641151 Ordering Code EXT/US

- GE's Constant Color¬ feature hard coated dichroic reflector creating consistent color over life of lamp
- IR lamps use less wattage and deliver higher light output
- Filament types include C-6
- Ideal for residential and commercial applications

## TECHNICAL SPECIFICATIONS

| ltem # | Watts | Bulb Type | Base  | Color            | Color Temp. | CRI | Avg. Life | MOD    | Volts | Lumens | MOL    | Beam |
|--------|-------|-----------|-------|------------------|-------------|-----|-----------|--------|-------|--------|--------|------|
| 641151 | 50    | MR16      | GU5.3 | Soft White Light | 2900K       | 100 | 2,000     | 2.000" | 12    | N/A    | 1.750" | 10   |