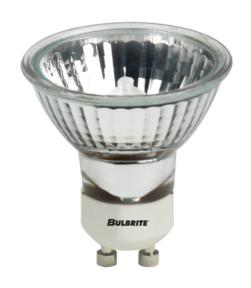

## MRs MR16

50W MR16 LENSED NARROW FLOOD GU10 120V Item #620151
Ordering Code EXZ/GU10

- Provides UV protection
- Filament types include C-8
- Ideal for general residential and commercial applications

(Product Comply Icons)

## TECHNICAL SPECIFICATIONS

| Item # | Watts | Bulb Type | Base | Color            | Color Temp. | CRI | Avg. Life | MOD    | Volts | Lumens | MOL    | Beam |
|--------|-------|-----------|------|------------------|-------------|-----|-----------|--------|-------|--------|--------|------|
| 620151 | 50    | MR16      | GU10 | Soft White Light | 2900K       | 100 | 2,000     | 2.000" | 120   | 400    | 2.250" | 24   |